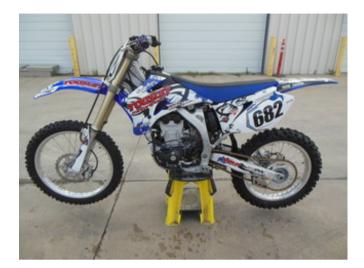

## 2009 Yamaha YZ450F

## Vehicle Details

| Stock #:               | 4748        |
|------------------------|-------------|
| Mileage:               | 5           |
| <b>Exterior Color:</b> | Blue        |
| Interior Color:        | White       |
| Body:                  | Powersports |

## Description

This Yamaha YZ450F is new at AutoDrive! It is in great condition and has only 5 hours on it. The bike has been in storage for the last three years. This bike is an all stock, one owner bike. It has custom graphics and has never been raced. Give us a call at 515-955-3399 with any questions!